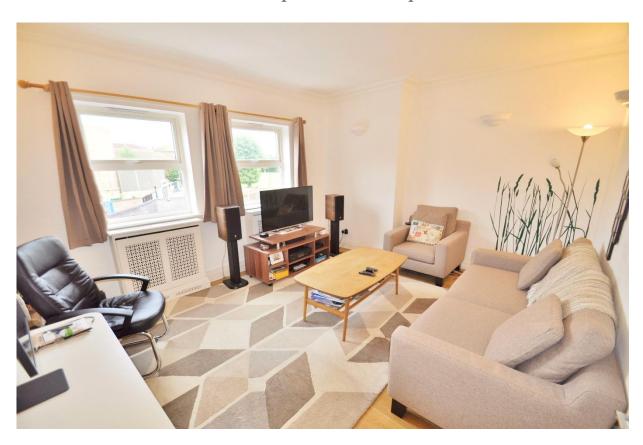

## Description:

A super spacious apartment on the first floor of this modern block set back from Chiswick High Road. The flat has lovely wood floors throughout and all the rooms are a good size. The modern kitchen is well equipped with Fridge Freezer, Gas Hob, Electric Oven, Dishwasher and Extractor fan. Both of the bedrooms are double and have fitted wardrobes, in addition there is a large hall which adds to the charm of this flat.