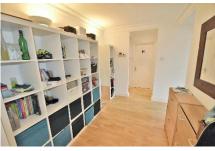

## Description:

A super spacious apartment on the first floor of this modern block set back from Chiswick High Road. The flat has lovely wood floors throughout and all the rooms are a good size. The modern kitchen is well equipped with Fridge Freezer, Gas Hob, Electric Oven, Dishwasher and Extractor fan. Both of the bedrooms are double and have fitted wardrobes, in addition there is a large hall which adds to the charm of this flat.