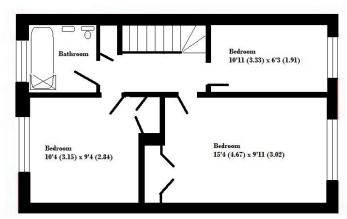

## Floor Plan

### Langham Place, Chiswick, London W4 2QL

Gross Internal Floor Area 1228 sq ft / 114.1 sqm

### First Floor