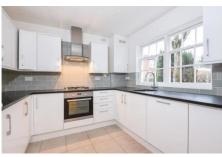

### Description:

A lovely 3/4 bedroom family house with 1/2 large reception rooms, family bathroom with shower over the bath, separate en-suite shower room and cloakroom.

This lovely home has been refurbished and so is offered in great condition. There are wood floors throughout. The kitchen is new and is well equipped and offer plenty of storage. The main reception room opens through French windows to the lovely south facing private garden. Upstairs you will find three bedrooms and the modern bathroom.