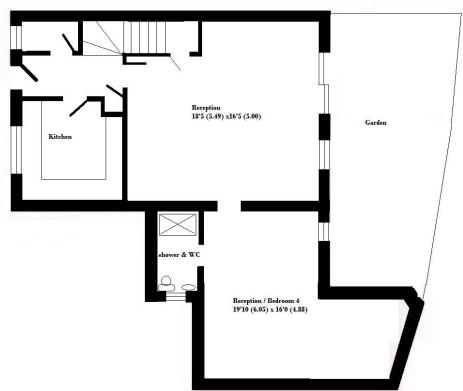

## Floor Plan

### Langham Place, Chiswick, London W4 2QL

Gross Internal Floor Area 1228 sq ft / 114.1 sqm

#### Ground Floor

Whilst every attempt has been made to ensure the accuracy of the floor plan contained here, measurements of doors, windows and rooms are approximate and no responsibility is taken for any error, omission or misstatement. These plans are for representation purposes only as defined by RICS Code of Measuring Practice and should be used as such by any prospective purchaser. Specifically no guarantee is given on the gross internal floor area of the property if quoted on this plan and any figure given is for initial guidance only and should not be relied on as a basis of valuation.