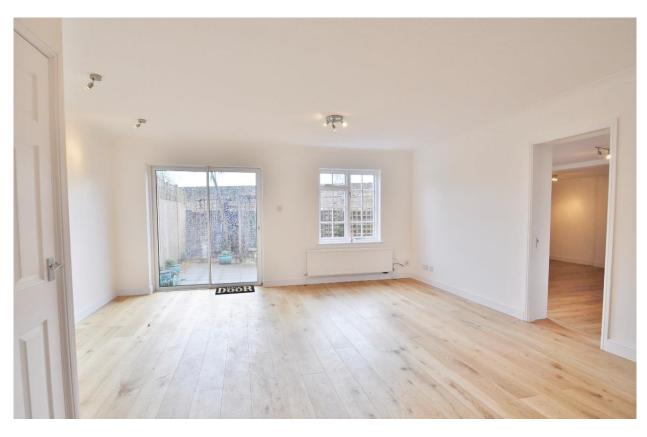

### Description:

A lovely 3/4 bedroom family house with 1/2 large reception rooms, family bathroom with shower over the bath, separate en-suite shower room and cloakroom.

This lovely home has been refurbished and so is offered in great condition. There are wood floors throughout. The kitchen is new and is well equipped and offer plenty of storage. The main reception room opens through French windows to the lovely south facing private garden. Upstairs you will find three bedrooms and the modern bathroom.

This house unusually also has an addition large reception/4th bedroom on the ground floor, so is excellently balance with regard to sleeping and reception space.

This private close is gated and is located just off the Hogarth roundabout, so is perfectly placed for access both in and out of London (A4/M4 & A316). It is also within walking distance of the High Road and the local underground stations.