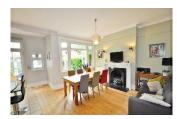

The house is in good condition throughout and offers upstairs, four bedrooms that all lead off the main landing, a super modern bathroom with bath and a separate double shower. Conveniently there is also a downstairs cloak room. Downstairs is a lovely welcoming hall, a well-proportioned formal reception room with a big bay window and fireplace. To the rear is a big modern kitchen which has been opened up to the other reception room thus giving a lovely central space for the family to congregate. This room opens out to the pretty part patio / part lawn sunny rear garden. At the end of the garden is a sturdy spacious annex which is air conditioned and well insulated; currently used as a home office.