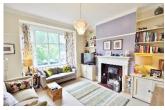

The house is in good condition throughout and offers upstairs, four bedrooms that all lead off the main landing, a super modern bathroom with bath and a separate double shower. Conveniently there is also a downstairs cloak room. Downstairs is a lovely welcoming hall, a well-proportioned formal reception room with a big bay window and fireplace. To the rear is a big modern kitchen which has been opened up to the other reception room thus giving a lovely central space for the family to congregate. This room opens out to the pretty part patio / part lawn sunny rear garden. At the end of the garden is a sturdy spacious annex which is air conditioned and well insulated; currently used as a home office.