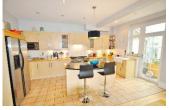

The house is in good condition throughout and offers upstairs, four bedrooms that all lead off the main landing, a super modern bathroom with bath and a separate double shower. Conveniently there is also a downstairs cloak room. Downstairs is a lovely welcoming hall, a well-proportioned formal reception room with a big bay window and fireplace. To the rear is a big modern kitchen which has been opened up to the other reception room thus giving a lovely central space for the family to congregate. This room opens out to the pretty part patio / part lawn sunny rear garden. At the end of the garden is a sturdy spacious annex which is air conditioned and well insulated; currently used as a home office.