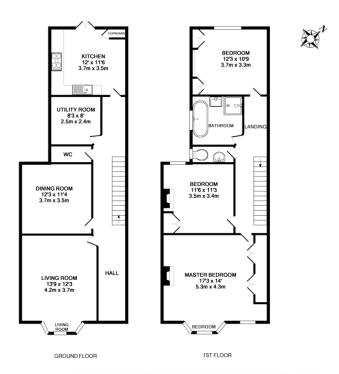

## Floorplan

TOTAL APPROX. FLOOR AREA 1410 SQ.FT. (131.0 SQ.M.)

Made with Metronix ©2015

Further photographs and details are available online: www.homesbysophie.co.uk

To arrange a viewing please call 020 8797 9988 or email sophie@homesbysophie.co.uk