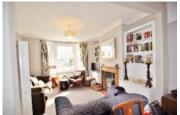

## Description:

There is a lovely modern kitchen to the rear of the house that has double doors out onto the pretty rear garden that is partly laid to lawn and part to patio. The kitchen has ample storage space but there is also a totally separate utility room with sink and space for both a washing machine and a separate tumble dryer. The two original receptions rooms have now been opened up to one large room. Upstairs there are three good size double bedrooms all with fitted wardrobe. The family bathroom has been recently refurbished and now has a bath and a separate large shower in addition to the two separate toilets that can be found elsewhere in the house. The house is a natural three bedroom and there is potential for a substantial loft conversion as well as a side extension to the rear, subject to planning permission.