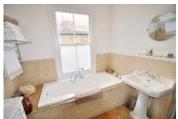

## Description:

There is a lovely modern kitchen to the rear of the house that has double doors out onto the pretty rear garden that is partly laid to lawn and part to patio. The kitchen has ample storage space but there is also a totally separate utility room with sink and space for both a washing machine and a separate tumble dryer. The two original receptions rooms have now been opened up to one large room. Upstairs there are three good size double bedrooms all with fitted wardrobe. The family bathroom has been recently refurbished and now has a bath and a separate large shower in addition to the two separate toilets that can be found elsewhere in the house. The house is a natural three bedroom and there is potential for a substantial loft conversion as well as a side extension to the rear, subject to planning permission.