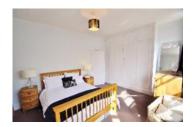

## Description:

There is a lovely modern kitchen to the rear of the house that has double doors out onto the pretty rear garden that is partly laid to lawn and part to patio. The kitchen has ample storage space but there is also a totally separate utility room with sink and space for both a washing machine and a separate tumble dryer. The two original receptions rooms have now been opened up to one large room. Upstairs there are three good size double bedrooms all with fitted wardrobe. The family bathroom has been recently refurbished and now has a bath and a separate large shower in addition to the two separate toilets that can be found elsewhere in the house. The house is a natural three bedroom and there is potential for a substantial loft conversion as well as a side extension to the rear, subject to planning permission.