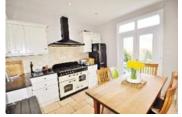

## Description:

There is a lovely modern kitchen to the rear of the house that has double doors out onto the pretty rear garden that is partly laid to lawn and part to patio. The kitchen has ample storage space but there is also a totally separate utility room with sink and space for both a washing machine and a separate tumble dryer. The two original receptions rooms have now been opened up to one large room. Upstairs there are three good size double bedrooms all with fitted wardrobe. The family bathroom has been recently refurbished and now has a bath and a separate large shower in addition to the two separate toilets that can be found elsewhere in the house. The house is a natural three bedroom and there is potential for a substantial loft conversion as well as a side extension to the rear, subject to planning permission.